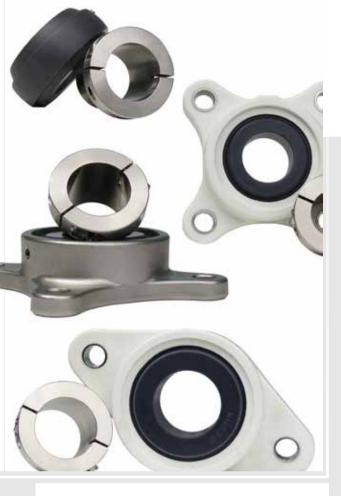

# TIMKEN® CORROSION-RESISTANT POLY-ROUND® PLAIN BEARING HOUSED UNITS

# IMPROVE YOUR PRODUCTION UPTIME AND FOOD SAFETY.

Designed to be corrosion resistant and lubrication free, this product is ideal for applications where sanitation and contamination are critical concerns. Manufacturers in the food and beverage industry can trust our housed units to extend bearing life, improve production uptime and – most importantly – elevate food safety.

# PRODUCT ADVANTAGES

- Engineered polymer inserts
- AISI 316 shaft locking sleeve with KleanCap® screws.
- Housings available in stainless steel or polymer (thermoplastic) in all mounting styles.
- Interchangeable industry-standard mounted bearing from 20 mm to 50 mm or 34 in. to 2 in.
- Designed for normal operation between -40° C and 93° C (-40° F and 200° F)
- Greaseless