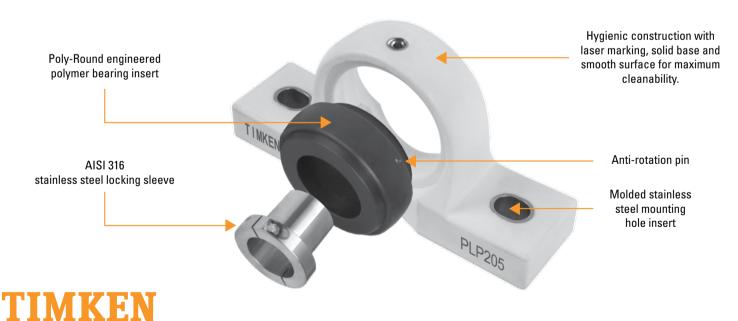

# TIMKEN® CORROSION-RESISTANT POLY-ROUND® PLAIN BEARING HOUSED UNITS

# PRODUCT ADVANTAGES

- Engineered polymer inserts
- AISI 316 shaft locking sleeve with KleanCap® screws.
- Housings available in stainless steel or polymer (thermoplastic) in all mounting styles.
- Interchangeable industry-standard mounted bearing from 20 mm to 50 mm or 34 in. to 2 in.
- Designed for normal operation between -40° C and 93° C (-40° F and 200° F)
- Greaseless