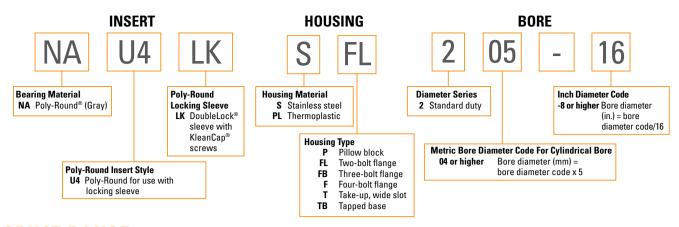

uptime and – most importantly – elevate food safety.

# **MAXIMIZE YOUR INVESTMENT**

Our corrosion-resistant Poly-Round® Plain Bearing Housed Units with greaseless design perform reliably with no need for maintenance – giving you a lower cost of ownership.





# PRODUCT ADVANTAGES

- Engineered polymer inserts
- AISI 316 shaft locking sleeve with KleanCap® screws.
- Housings available in stainless steel or polymer (thermoplastic) in all mounting styles.
- Interchangeable industry-standard mounted bearing from 20 mm to 50 mm or 34 in. to 2 in.
- Designed for normal operation between -40° C and 93° C (-40° F and 200° F)
- Greaseless

# A SMART SOLUTION FOR FOOD AND BEVERAGE PROCESSING

- Modular belt conveyors
- Chillers
- Dumper pivots
- Freezers
- Horizontal mixers

# **NOMENCLATURE**



# **PRODUCT RANGE**

| Туре                            | Housing Style                                           | Stainless Housing |     |     |     |     |     |     | Polymer (Thermoplastic) Housing |     |     |     |     |     |     |
|---------------------------------|---------------------------------------------------------|-------------------|-----|-----|-----|-----|-----|-----|---------------------------------|-----|-----|-----|-----|-----|-----|
|                                 |                                                         | Insert Series     |     |     |     |     |     |     | Insert Series                   |     |     |     |     |     |     |
|                                 |                                                         | 204               | 205